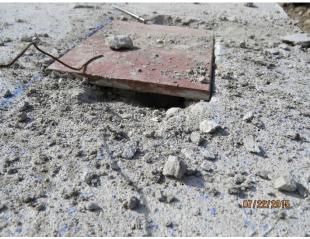

## Quality Notes

Precast - 01

08-01-2017

ACI 301, Section 2.3.1.12, Embedded items are NOT to be placed in after the or during the concrete pour. These items must be pre-located, verified for height and X/Y location.

034000

We have had issues arise out of incorrectly placed embeds on several of our projects recently when they did not follow the specifications and/or ACI embed placement requirements. This issue has affected schedule and has cost a lot of money to correct.

Note that all issues were by contractors that have performed this task many times in the past without pre-placement... **We should not accept mucking in the embeds.** 

Please discuss with your concrete contractor early in the process to set expectations at the beginning.