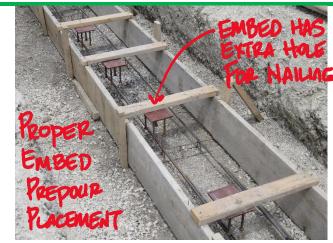

## Quality Notes

Precast - 01

08-01-2017

ACI 301, Section 2.3.1.12, Embedded items are NOT to be placed in after the or during the concrete pour. These items must be pre-located, verified for height and X/Y location.

034000

We have had issues arise out of incorrectly placed embeds on several of our projects recently when they did not follow the specifications and/or ACI embed placement requirements. This issue has affected schedule and has cost a lot of money to correct.

Note that all issues were by contractors that have performed this task many times in the past without pre-placement... **We should not accept mucking in the embeds.** 

Please discuss with your concrete contractor early in the process to set expectations at the beginning.