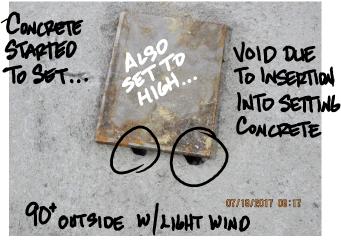

## Quality Notes

Precast - 01

08-01-2017

ACI 301, Section 2.3.1.12, Embedded items are NOT to be placed in after the or during the concrete pour. These items must be pre-located, verified for height and X/Y location.

034000

We have had issues arise out of incorrectly placed embeds on several of our projects recently when they did not follow the specifications and/or ACI embed placement requirements. This issue has affected schedule and has cost a lot of money to correct.

Note that all issues were by contractors that have performed this task many times in the past without pre-placement... **We should not accept mucking in the embeds.** 

Please discuss with your concrete contractor early in the process to set expectations at the beginning.