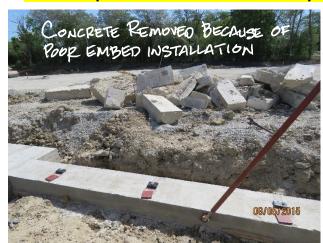

## Quality Notes

Precast - 01

08-01-2017

ACI 301, Section 2.3.1.12, Embedded items are NOT to be placed in after the or during the concrete pour. These items must be pre-located, verified for height and X/Y location.

034000

We have had issues arise out of incorrectly placed embeds on several of our projects recently when they did not follow the specifications and/or ACI embed placement requirements. This issue has affected schedule and has cost a lot of money to correct.

Note that all issues were by contractors that have performed this task many times in the past without pre-placement... **We should not accept mucking in the embeds.** 

Please discuss with your concrete contractor early in the process to set expectations at the beginning.