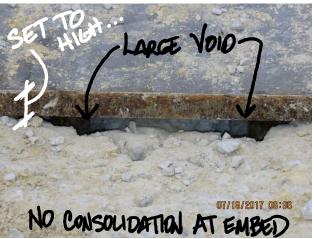

## Quality Notes

Precast - 01

08-01-2017

ACI 301, Section 2.3.1.12, Embedded items are NOT to be placed in after the or during the concrete pour. These items must be pre-located, verified for height and X/Y location.

034000

We have had issues arise out of incorrectly placed embeds on several of our projects recently when they did not follow the specifications and/or ACI embed placement requirements. This issue has affected schedule and has cost a lot of money to correct.

Note that all issues were by contractors that have performed this task many times in the past without pre-placement... **We should not accept mucking in the embeds.** 

Please discuss with your concrete contractor early in the process to set expectations at the beginning.